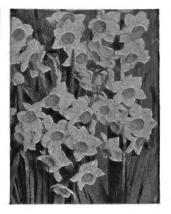

Brightest Symbol of Christmas

Narcissus Paperwhite

Winter. Solve your gift problems with gifts long

Send us your gift list and card enclosures: we will enclose card and deliver your gift for Christmas.

### Sweet-Scented PAPERWHITE NARCISSUS

Easiest of all to grow in the home. Choice, imported giant bulbs that will bloom within 5 weeks. Produce large clusters of white, star-shaped fragrant flowers right in your own home.

Plant every 10 days and have lovely, fragrant flowers in your home all Winter.

Selected Giant Bulbs 10 for \$1.00 30 for \$2.75 60 for \$5.00